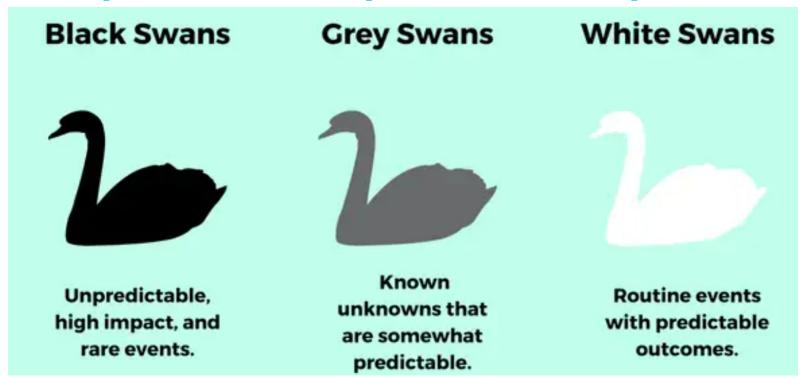

CBCI 7.0 certification course (3-5 day's or online)
- CBCI refreshment course (1 of 2 day's)
- Specific 1day deep dive courses (BIA, BCP, exercises...)
- Dozens of knowledge, researches, reports, webinar available, ...
   on <u>www.thebci.org</u> (some are reserved / free for affiliated).





















@PowerfulCountries

















































Source: Bloomberg; RSM US LLP



























#### **Dynamics**





**Operational** Resilience, the phoenix of Business Continuity?



#### **Continuity? Resilience?**

Business Continuity means <u>recovering</u> what already exists (same tools, methods, etc.).

Operational resilience can involve bouncing back using different tools, processes and objectives. What about organisational resilience?

































#### Regulations & certifications?

• Digital Operational Resilience Act (DORA)

• Network and Information Systems – 2 (NIS-2)

• Critical Enterprise Resilience (CER)

• Cyber-Resilience Act (CRA)

Al Act

CLOUD Act

 Corporate Sustainability (CSRD, CS3D, Omnibus, ...)

• *ISO-xxxxx, ...* 

• LEZ, Green deal, NATO, ...





### SUSTAINABLE GEALS

































RESPONSIBLE

AND PRODUCTION



#### **Continuous learning**

#### **BCI Cyber-resilience report 2024**





#### **Continuous learning**

#### **BCI Crisis Management Report 2024**



# Leading the way to resilience



#### **Survivor Bias**

https://en.wikipedia.org/wiki/Survivorship\_bias