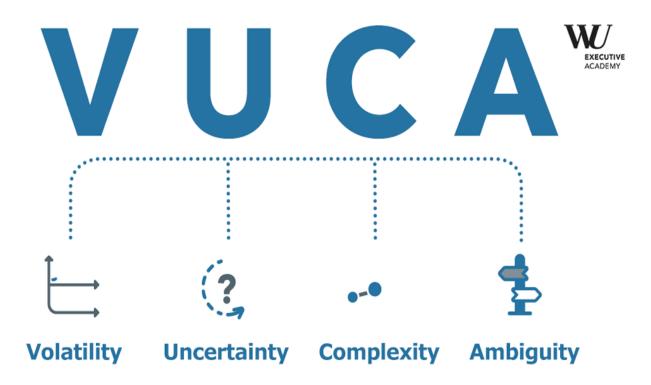

#### **Continuity? Resilience?**

Business Continuity means <u>recovering</u> what already exists (same tools, methods, etc.).

Operational resilience can involve bouncing back using different tools, processes and objectives. What about organisational resilience?