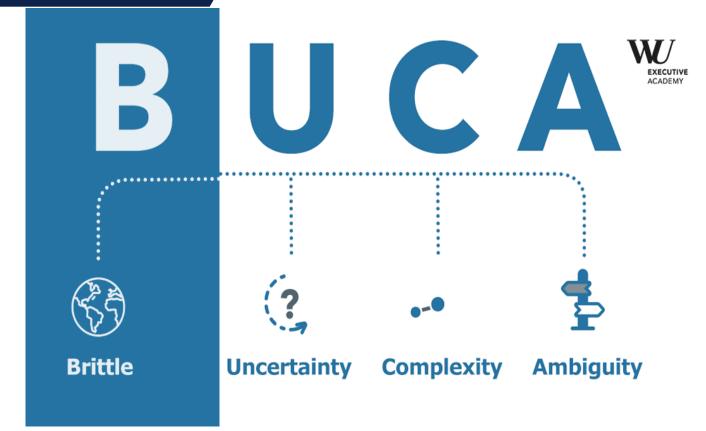

#### **Continuity? Resilience?**

Business Continuity means <u>recovering</u> what already exists (same tools, methods, etc.).

Operational resilience can involve bouncing back using different tools, processes and objectives. What about organisational resilience?