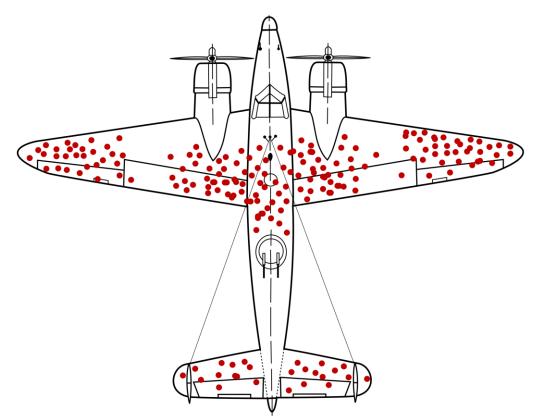

back using different tools, processes and objectives. What about organisational resilience?

































#### Regulations & certifications?

• Digital Operational Resilience Act (DORA)

• Network and Information Systems – 2 (NIS-2)

• Critical Enterprise Resilience (CER)

• Cyber-Resilience Act (CRA)

Al Act

CLOUD Act

 Corporate Sustainability (CSRD, CS3D, Omnibus, ...)

• *ISO-xxxxx, ...* 

• LEZ, Green deal, NATO, ...





### SUSTAINABLE GEALS

































RESPONSIBLE

AND PRODUCTION



#### **Continuous learning**

#### **BCI Cyber-resilience report 2024**





#### **Continuous learning**

#### **BCI Crisis Management Report 2024**



# Leading the way to resilience



#### **Survivor Bias**

https://en.wikipedia.org/wiki/Survivorship\_bias