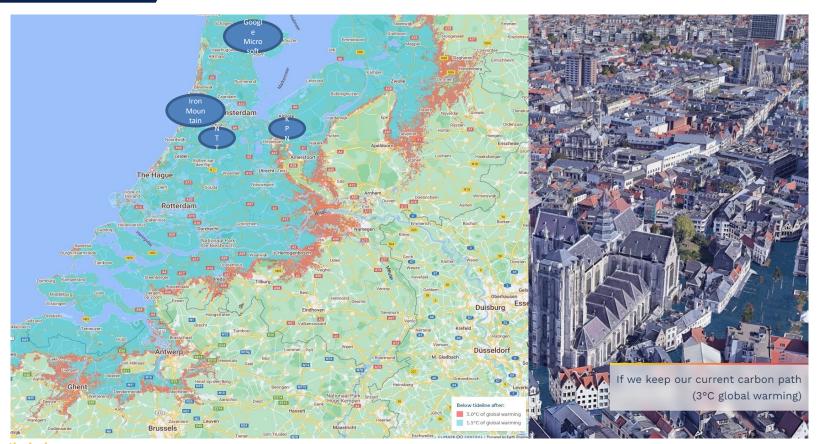

#### **Continuity? Resilience?**

Business Continuity means <u>recovering</u> what already exists (same tools, methods, etc.).

Operational resilience can involve bouncing back using different tools, processes and objectives. What about organisational resilience?