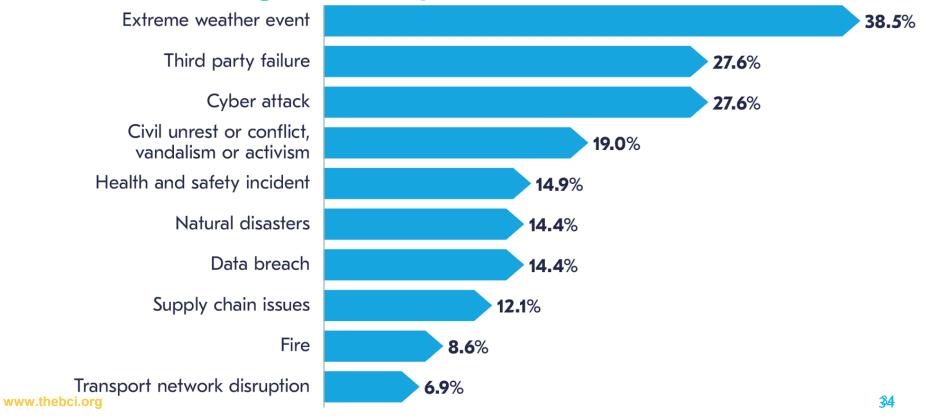

<u>recovering</u> what already exists (same tools, methods, etc.).

Operational resilience can involve bouncing back using different tools, processes and objectives. What about organisational resilience?

































#### Regulations & certifications?

• Digital Operational Resilience Act (DORA)

• Network and Information Systems – 2 (NIS-2)

• Critical Enterprise Resilience (CER)

• Cyber-Resilience Act (CRA)

Al Act

CLOUD Act

 Corporate Sustainability (CSRD, CS3D, Omnibus, ...)

• *ISO-xxxxx, ...* 

• LEZ, Green deal, NATO, ...





### SUSTAINABLE GEALS

































RESPONSIBLE

AND PRODUCTION



#### **Continuous learning**

#### **BCI Cyber-resilience report 2024**





#### **Continuous learning**

#### **BCI Crisis Management Report 2024**



# Leading the way to resilience



#### **Survivor Bias**

https://en.wikipedia.org/wiki/Survivorship\_bias