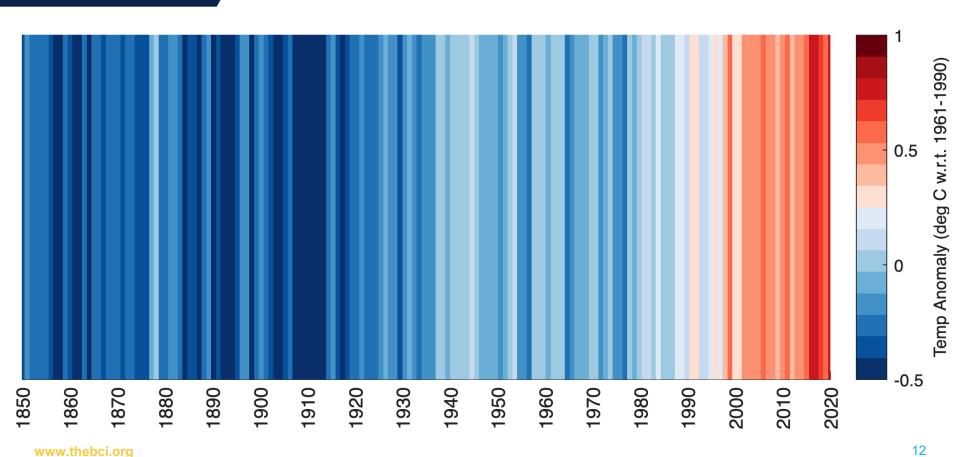

#### **Continuity? Resilience?**

Business Continuity means <u>recovering</u> what already exists (same tools, methods, etc.).

Operational resilience can involve bouncing back using different tools, processes and objectives. What about organisational resilience?