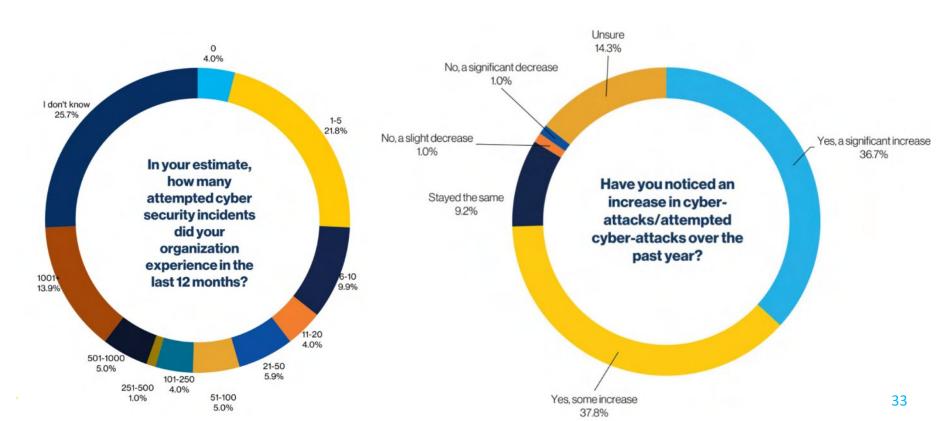

ss Continuity?



#### **Continuity? Resilience?**

Business Continuity means <u>recovering</u> what already exists (same tools, methods, etc.).

Operational resilience can involve bouncing back using different tools, processes and objectives. What about organisational resilience?

































#### Regulations & certifications?

• Digital Operational Resilience Act (DORA)

• Network and Information Systems – 2 (NIS-2)

• Critical Enterprise Resilience (CER)

• Cyber-Resilience Act (CRA)

Al Act

CLOUD Act

 Corporate Sustainability (CSRD, CS3D, Omnibus, ...)

• *ISO-xxxxx, ...* 

• LEZ, Green deal, NATO, ...





### SUSTAINABLE GEALS

































RESPONSIBLE

AND PRODUCTION



#### **Continuous learning**

#### **BCI Cyber-resilience report 2024**





#### **Continuous learning**

#### **BCI Crisis Management Report 2024**



# Leading the way to resilience



#### **Survivor Bias**

https://en.wikipedia.org/wiki/Survivorship\_bias